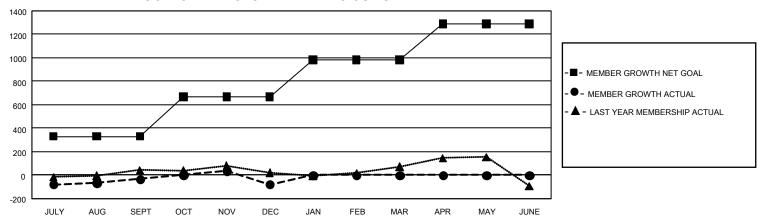

## GOALS AND ACTUAL MEMBERS CUMULATIVE

| DROPPED CLUBS: 4 |     | 314 CLUBS OF 628 ADDED 1<br>OR MORE NEW MEMBERS | GENDER DISTRIBUTION                  |                 |  |
|------------------|-----|-------------------------------------------------|--------------------------------------|-----------------|--|
|                  |     |                                                 | MALE                                 | 13,189 (67.69%) |  |
|                  |     |                                                 | FEMALE                               | 6,288 (32.27%)  |  |
| DROPPED MEMBERS  |     |                                                 | NON BINARY                           | 0 (0.00%)       |  |
| DECEASED         | 130 |                                                 | PREFER NOT TO ANSWER                 | 8 (0.04%)       |  |
| CLUB CANCELLED   | 17  |                                                 | TOTAL FAMILY UNIT MEMBERS 3,         |                 |  |
| OTHER            | 738 | CLICK HERE FOR                                  |                                      |                 |  |
| TOTAL            | 885 | CUMULATIVE MEMBERSHIP DATA                      | FAMILY MEMBERS PAYING HALF DUES 1,97 |                 |  |

## GMT Constitutional Area 1, Group C

REPORT DOES NOT INCLUDE CLUBS IN UNDISTRICTED AREAS.

| Clubs                 |               |           |               | Members               |                         |                         |                                                    |
|-----------------------|---------------|-----------|---------------|-----------------------|-------------------------|-------------------------|----------------------------------------------------|
| RESULTS FOR 2022-2023 |               |           |               | RESULTS FOR 2022-2023 |                         |                         |                                                    |
| QUARTER               | NEW CLUB GOAL | NEW CLUBS | DROPPED CLUBS | QUARTER MEN           | MBER GROWTH NET<br>GOAL | MEMBER GROWTH<br>ACTUAL | DROPPED MEMBERS<br>ACTUAL (including<br>transfers) |
| JULY/AUG/SEPT         | 3             | 0         | 4             | JULY/AUG/SEPT         | 330                     | 448                     | 416                                                |
| OCT/NOV/DEC           | 21            | 0         | 0             | OCT/NOV/DEC           | 338                     | 442                     | 468                                                |
| JAN/FEB/MAR           | 18            | 0         | 0             | JAN/FEB/MAR           | 313                     | 0                       | 0                                                  |
| APR/MAY/JUNE          | 24            | 0         | 0             | APR/MAY/JUNE          | 308                     | 0                       | 0                                                  |