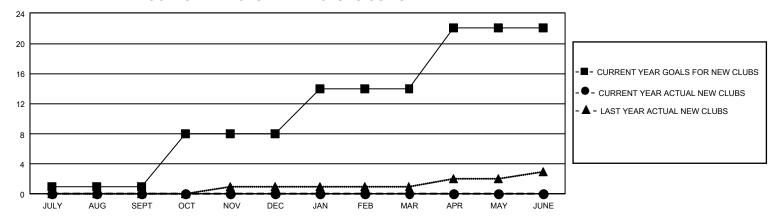

## GOALS AND ACTUAL NEW CLUBS CUMULATIVE

## GMT Constitutional Area 1, Group C

REPORT DOES NOT INCLUDE CLUBS IN UNDISTRICTED AREAS.

| Clubs                 |               |           |               | Members               |                         |                         |                                                    |
|-----------------------|---------------|-----------|---------------|-----------------------|-------------------------|-------------------------|----------------------------------------------------|
| RESULTS FOR 2022-2023 |               |           |               | RESULTS FOR 2022-2023 |                         |                         |                                                    |
| QUARTER               | NEW CLUB GOAL | NEW CLUBS | DROPPED CLUBS | QUARTER MEN           | MBER GROWTH NET<br>GOAL | MEMBER GROWTH<br>ACTUAL | DROPPED MEMBERS<br>ACTUAL (including<br>transfers) |
| JULY/AUG/SEPT         | 3             | 0         | 4             | JULY/AUG/SEPT         | 330                     | 448                     | 416                                                |
| OCT/NOV/DEC           | 21            | 0         | 0             | OCT/NOV/DEC           | 338                     | 442                     | 468                                                |
| JAN/FEB/MAR           | 18            | 0         | 0             | JAN/FEB/MAR           | 313                     | 0                       | 0                                                  |
| APR/MAY/JUNE          | 24            | 0         | 0             | APR/MAY/JUNE          | 308                     | 0                       | 0                                                  |